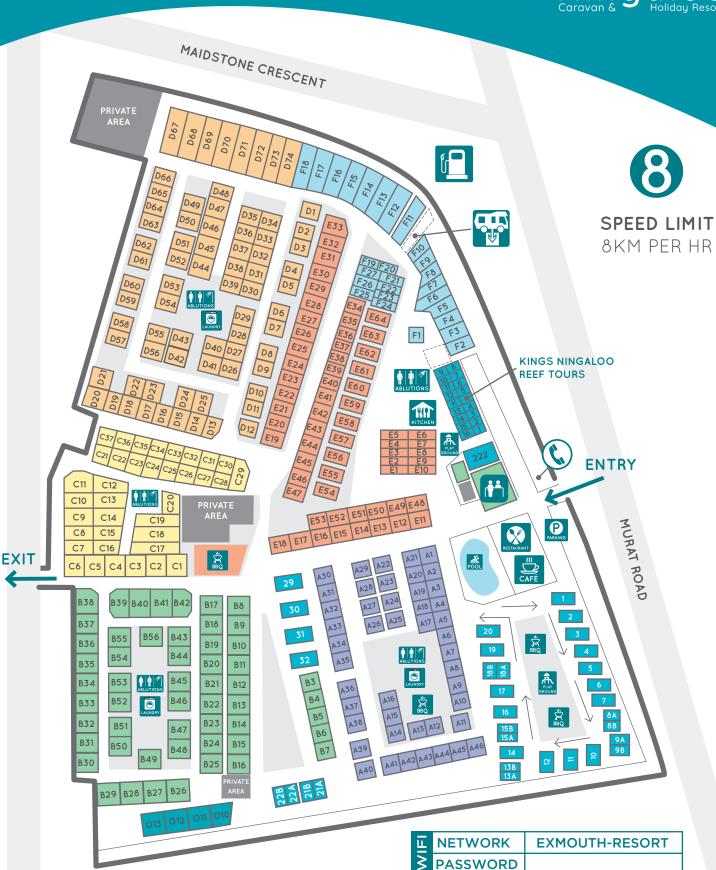

## **CHECK-IN**

Campsites 11:00am Accommodation 2:00pm

## **CHECK OUT**

All types 10:00am Late Check-out upon availability

## CARAVAN AND CAMPER TRAILERS

All caravans are to have the tow ball facing the road

### PET FRIENDLY

All our camping and caravan sites are pet friendly, however pets are not permitted in accommodation, pool area, kitchens, or amenities.

Pets must be on a lead at all times, and not left unattended on site. Please dispose of any pet waste. Dog bin bags are provided around the park for your convenience.

#### DRINKING WATER

Taps available on sites. Also, at the kitchen and ablutions blocks. All are town scheme drinking water.

## FISH CLEANING

Currently not permitted in this park; facilities are located at the Marina and boat ramps.

CAMP KITCHEN - Open from 6AM - 9PM. Please do NOT put fish in the fridges provided. All items in the Camp Kitchen must be labeled with your name and date of departure. The park takes no responsibility for your belongings.

LAUNDRIES - Laundry facilities are marked on the map. Please use these facilities at reasonable hours to respect other campers.

## ABLUTION CLEANING

Only one ablution block will be closed at any one time for cleaning. Please use other amenities during those times as marked on the map.

## **POOL**

Open from 6AM - Sundown. Children under the age of 10 must be accompanied by someone over the age of 18. No GLASS or PETS are allowed in the pool area.

## TOILET DUMP POINT

Located North (town) side of Camp Kitchen.

## **RESTAURANT**

The BBQ Father Italian Restaurant open from 5:30pm 6 nights a week. Authentic Italian Pasta, Woodfire Pizzas and Smoked Meats bookings recommended.

# CAFÉ

The BBQ Father Deli, open daily. Coffee, Italian goods, sandwich bar, gelato, cakes and small goods...